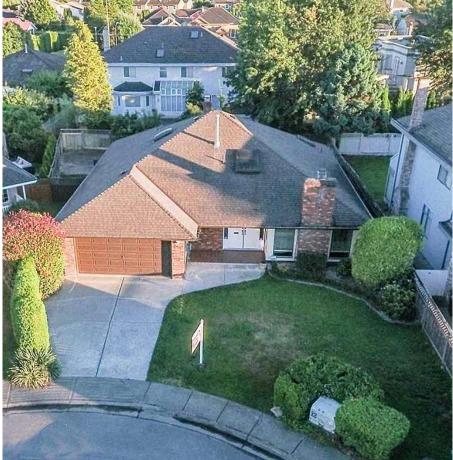

## 5600 Holt Avenue, Richmond

\$2,198,000

This spacious custom-built Rancher located in the highly desirable Riverdale Area in Richmond. The owners has been updated and upgraded thewood floor , kitchen area, bathrooms , draperies, roof, landscaping and more. Secured and private over 7000 sqft cul-de-sac lot is ideal for kids enjoy . This 3 bedrooms and 2 full bathrooms offers a sunken living room with vaulted ceiling, skylights , gourmet kitchen with island, wet bar in family room, sun room off family room. granite fireplace, south backyard ... Blair Elementary and JN Burnett nearby . don't miss .

## **KEY INFORMATION**

MLS® R2688944

Residential Detached

Riverdale

3 Bedrooms

2 Bathrooms

2,365 SF

7,059 SF Lot