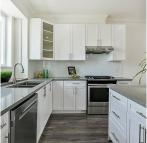

## 2 46387 Margaret Avenue, Chilliwack

\$763,000

RARE FIND. Beautifully designed and spacious townhouse. This 3 storey unit offers Panoramic mountain views from most of the windows & large balcony. Spacious OPEN CONCEPT 9' ceiling features a modern design kitchen with Quartz countertop large island, soft close mechanic drawers & cabinets, SS appliances with a GAS RANGE. Master ensuite has an oversized shower with 2 shower heads. Basement has the large 4th bedroom or can be a recreation room with separate entrance. Laundry room has a utility sink with access to your I covered parking. Bonus I more parking at the back of the complex with 2 visitor's parking in a fully gated complex. It has a Heat Recovery Ventilation System. Rentals Allowed.