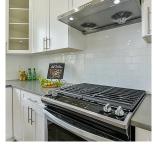

## 2 46387 Margaret Avenue, Chilliwack

\$763,000

RARE FIND. Beautifully designed and spacious townhouse. This 3 storey unit offers Panoramic mountain views from most of the windows & large balcony. Spacious OPEN CONCEPT 9' ceiling features a modern design kitchen with Quartz countertop large island, soft close mechanic drawers & cabinets, SS appliances with a GAS RANGE. Master ensuite has an oversized shower with 2 shower heads. Basement has the large 4th bedroom or can be a recreation room with separate entrance. Laundry room has a utility sink with access to your I covered parking. Bonus I more parking at the back of the complex with 2 visitor's parking in a fully gated complex. It has a Heat Recovery Ventilation System. Rentals Allowed.