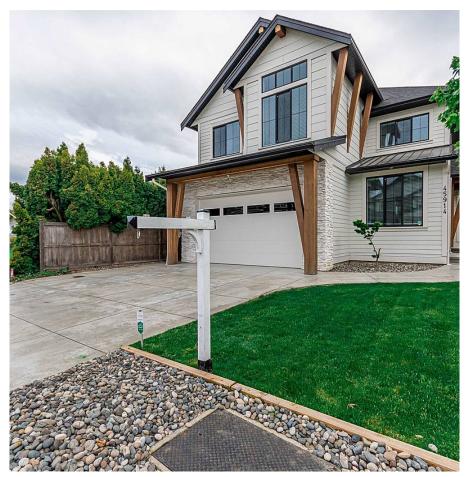

## 45914 Collins Drive, Chilliwack

\$1,300,000

SARDIS PARK BEAUTY! A stones throw away from the pond. Custom & Modern 2845 sqft 2 storey w/ fully finished basement. This home features 4 bedrooms up, 4 bathrooms, fantastic open concept great room, gourmet kitchen with quartz counter tops & stainless appliances, den/ office off of the entry & a spacious rec room and extra bedroom below in the fully finished basement. Step outside to a covered patio and fully fenced yard w/ above ground pool. Walk to all levels of school, transit, shopping & golf course is right around the corner.