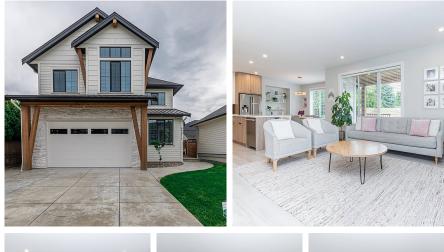

## 45914 Collins Drive, Chilliwack

\$1,300,000

SARDIS PARK BEAUTY! A stones throw away from the pond. Custom & Modern 2845 sqft 2 storey w/ fully finished basement. This home features 4 bedrooms up, 4 bathrooms, fantastic open concept great room, gourmet kitchen with quartz counter tops & stainless appliances, den/ office off of the entry & a spacious rec room and extra bedroom below in the fully finished basement. Step outside to a covered patio and fully fenced yard w/ above ground pool. Walk to all levels of school, transit, shopping & golf course is right around the corner.