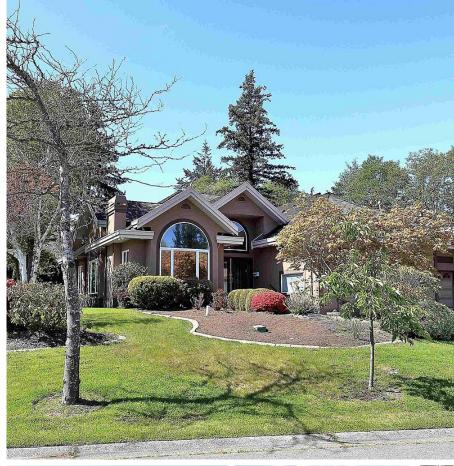

## 2305 139a Street, Surrey

\$2,680,000

LOCATION! Located in the prestigious Chantrell Park South Surrey! 14069 sqft lot, 4,716 sqft home nestled on a super privacy quieted street, immaculate custom built executive 5 bedroom, 4 bathroom will meet your greatest expectations. This spacious rancher with full basement has plenty of vaulted ceilings and archways to allow plenty of light. Formal living room and dining room as well as a large family room and eating area connected to a massive kitchen and backyard patio are perfect for family and entertaining. The kitchen has plenty of cupboard and counter space, an office area and plenty of sitting room, Downstairs there is a great room, kitchen, and bathroom. Within walking distance to Elgin High School. Action!