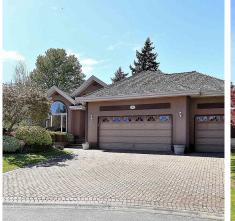

## 2305 139a Street, Surrey

\$2,680,000

LOCATION! Located in the prestigious Chantrell Park South Surrey! 14069 sqft lot, 4,716 sqft home nestled on a super privacy quieted street, immaculate custom built executive 5 bedroom, 4 bathroom will meet your greatest expectations. This spacious rancher with full basement has plenty of vaulted ceilings and archways to allow plenty of light. Formal living room and dining room as well as a large family room and eating area connected to a massive kitchen and backyard patio are perfect for family and entertaining. The kitchen has plenty of cupboard and counter space, an office area and plenty of sitting room, Downstairs there is a great room, kitchen, and bathroom. Within walking distance to Elgin High School. Action!