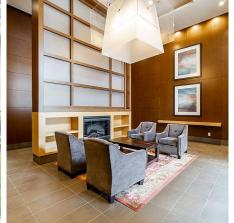

## 2001 7088 Salisbury Avenue, Burnaby

\$769,000

VIEWS!! SPECTACULAR CITY, MOUNTAIN & WATER VIEWS! WEST in the heart of Highgate!! Featuring open floor plan, newer stainless appliances, gas range, built in microwave, granite counters, laminate floors, electric fireplace and insuite laundry. Massive balcony with access from your living room and master bedroom you have amazing views of Mount Baker and WATER VIEWS! Amenities include fitness centre, and entertainment room. Steps to transit, Save-On Foods, Shoppers Drug Mart and many other local shops, Club16, Starbucks, financial institutions, Medical Clinics, Library, Park, Restaurants and close to Edmonds Community Centre & Skytrain. ABSOLUTELY STUNNING!!