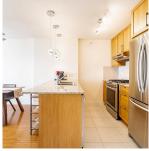

## 2001 7088 Salisbury Avenue, Burnaby

\$769,000

VIEWS!! SPECTACULAR CITY, MOUNTAIN & WATER VIEWS! WEST in the heart of Highgate!! Featuring open floor plan, newer stainless appliances, gas range, built in microwave, granite counters, laminate floors, electric fireplace and insuite laundry. Massive balcony with access from your living room and master bedroom you have amazing views of Mount Baker and WATER VIEWS! Amenities include fitness centre, and entertainment room. Steps to transit, Save-On Foods, Shoppers Drug Mart and many other local shops, Club16, Starbucks, financial institutions, Medical Clinics, Library, Park, Restaurants and close to Edmonds Community Centre & Skytrain. ABSOLUTELY STUNNING!!