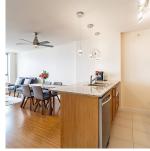

## 2001 7088 Salisbury Avenue, Burnaby

\$769,000

VIEWS!! SPECTACULAR CITY, MOUNTAIN & WATER VIEWS! WEST in the heart of Highgate!! Featuring open floor plan, newer stainless appliances, gas range, built in microwave, granite counters, laminate floors, electric fireplace and insuite laundry. Massive balcony with access from your living room and master bedroom you have amazing views of Mount Baker and WATER VIEWS! Amenities include fitness centre, and entertainment room. Steps to transit, Save-On Foods, Shoppers Drug Mart and many other local shops, Club16, Starbucks, financial institutions, Medical Clinics, Library, Park, Restaurants and close to Edmonds Community Centre & Skytrain. ABSOLUTELY STUNNING!!