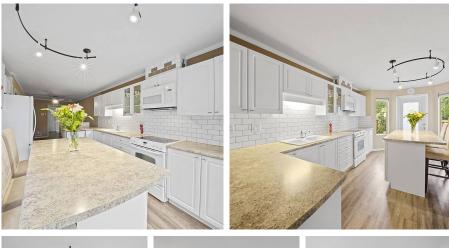

## 45 15840 84 Avenue, Surrey

\$980,000

Welcome to this beautiful well maintained 3 bed 3 bath 2 level CORNER unit townhouse. Comes with almost 1800sqft of living space and a double side by side garage. This home was updated 5 years ago. Updates include: New paint, New Flooring throughout, New High End Counter tops, New back splash tiles, New light fixtures, New hardware, New fridge, New plumbing and many more. Featuring one of the largest fully fenced backyard in the complex, maybe even the largest backyard you'll ever see for a townhouse. Perfect for pets, kids, BBQ's and parties.