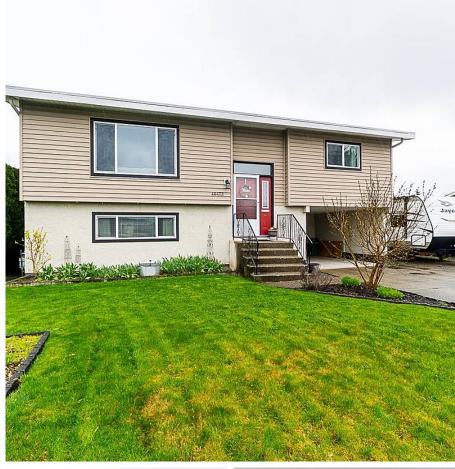

## 46473 Darlene Avenue, Chilliwack

\$849,900

maintained home in a quiet neighborhood has been completely renovated, move in, relax, and enjoy! Stunning kitchen with SS appliances with access to a large deck with mountain views. Two bedrooms and nicely renovated bath up, with 1 more bedroom below with bathroom, laundry and a rec room downstairs. In-Law Suite potential! Newer windows, doors, flooring and deck! Fully fenced, private, and flat yard which is perfect for the kids and pets. Carport with storage shed attached and room for 5 vehicles along with RV parking! shopping and parks nearby.

First time home buyers or Investors! Immaculately