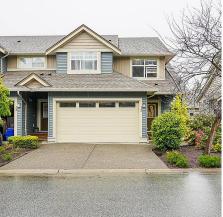

## 12 5648 Promontory Road, Chilliwack

\$829,900

RARE FIND! Welcome to the Gables at Copper Creek! Gorgeous 4 bed/4 bath, 2686 sqft end unit w/unauthorized in-law suite! Meticulously maintained + nicely updated with quartz counters, ss appliances up + down, and fresh paint. Main level boasts open concept living with access to a balcony, 3 bed up w/mbdrm w/walk-in closet, below is perfect for the in-laws, nicely done kitchen, n/gas fireplace with a covered patio and access to the backyard w/garden beds. Some features include central AC, 2 car garage with an additional 2 car parking in front, wired for home theater/ceiling speaker + fenced yard. This well run complex is a quiet development located close to promontory elem school and is walkable to trails, amenities, and bus stop! Family friendly, pets allowed with restrictions, no rentals.