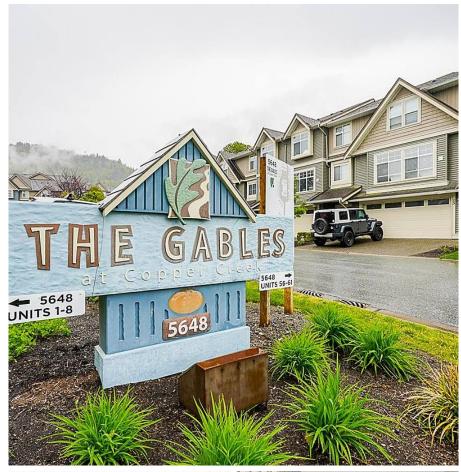

## 12 5648 Promontory Road, Chilliwack

\$829,900

RARE FIND! Welcome to the Gables at Copper Creek! Gorgeous 4 bed/4 bath, 2686 sqft end unit w/unauthorized in-law suite! Meticulously maintained + nicely updated with quartz counters, ss appliances up + down, and fresh paint. Main level boasts open concept living with access to a balcony, 3 bed up w/mbdrm w/walk-in closet, below is perfect for the in-laws, nicely done kitchen, n/gas fireplace with a covered patio and access to the backyard w/garden beds. Some features include central AC, 2 car garage with an additional 2 car parking in front, wired for home theater/ceiling speaker + fenced yard. This well run complex is a quiet development located close to promontory elem school and is walkable to trails, amenities, and bus stop! Family friendly, pets allowed with restrictions, no rentals.