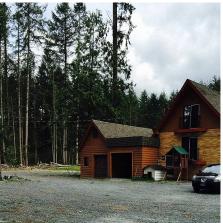

## 20308 27 Avenue, Langley

\$7,988,000

Brookswood investment 2.15 Acres single family 3 in New Fernridge NCP which allows a mix of single family, Duplex and triplex lot subdivision. All services on lot line brought by new 61 lot subdivision . New homes construction starting just opposite this property . Excellent condition 3500 sqft house on property is rented for \$3850.00 month to month, very nice tenants. NO creek or ROW on this parcel and very few trees on side of lot. Drive-by to see the potential, its development already at your door step happening NOW. Verify subdivision potential from Township .