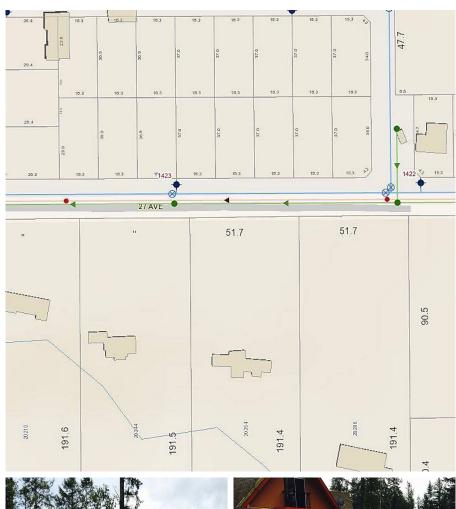

## 20308 27 Avenue, Langley

\$7,988,000

Brookswood investment 2.15 Acres single family 3 in New Fernridge NCP which allows a mix of single family, Duplex and triplex lot subdivision. All services on lot line brought by new 61 lot subdivision . New homes construction starting just opposite this property . Excellent condition 3500 sqft house on property is rented for \$3850.00 month to month, very nice tenants. NO creek or ROW on this parcel and very few trees on side of lot. Drive-by to see the potential, its development already at your door step happening NOW. Verify subdivision potential from Township .