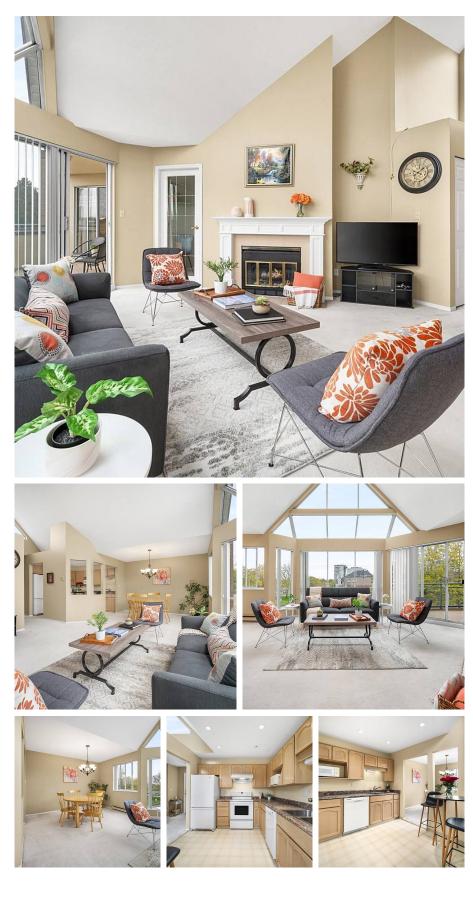

## 352 8600 Lansdowne Road, Richmond

\$655,000

Top floor 2 bed / 2 bath penthouse at the heart of downtown Richmond! Featuring high vaulted ceilings with lots of natural light and cozy fire place in living room. Spaciously laid out floor plan with over 1100+ sf interior offering a large kitchen, full size laundry and lots of storage space. Centrally located, you're walking distance to everything including Lansdowne Mall, Canada Line Skytrain, T&T Supermarket, Kwantlen university, restaurants, retails & services, and also Garden City Lands park! Tiffany Gardens is an adult oriented building with minimum 19+ age requirement; so if you're looking for a safe, owner occupied and quiet building, this is a must see! Includes 1 parking & 1 storage.

## **KEY INFORMATION**

MLS® R2689467 Residential Attached Brighouse 2 Bedrooms 2 Bathrooms 1,137 SF \$492.26 Maintenance Fees

## FEATURES

Year Built: 1988 Listed By: RE/MAX Crest Realty