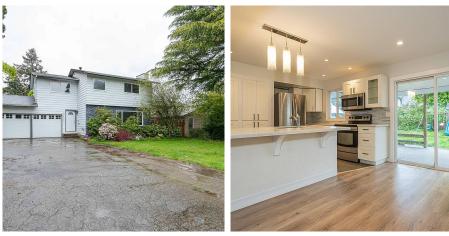

## 15423 Madrona Drive, Surrey

\$1,599,000

This 2-level 1574 sq ft single house in King George Corridor, sitting in a 7330 sq ft lot, was renovated in 2015. With the rear yard facing North and front facing South, this property is allowing abundant natural sunlight to flood in the property. This property is featured with white-themed kitchen, quartz counter-tops and stainless appliances. This lot is idea for either investing or build your very own dream house. School catchment: ECOLE JESSIE LEE ELEMENTARY & ECOLE EARL MARRIOTT