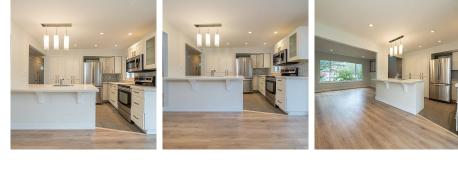

## 15423 Madrona Drive, Surrey

\$1,599,000

This 2-level 1574 sq ft single house in King George Corridor, sitting in a 7330 sq ft lot, was renovated in 2015. With the rear yard facing North and front facing South, this property is allowing abundant natural sunlight to flood in the property. This property is featured with white-themed kitchen, quartz counter-tops and stainless appliances. This lot is idea for either investing or build your very own dream house. School catchment: ECOLE JESSIE LEE ELEMENTARY & ECOLE EARL MARRIOTT