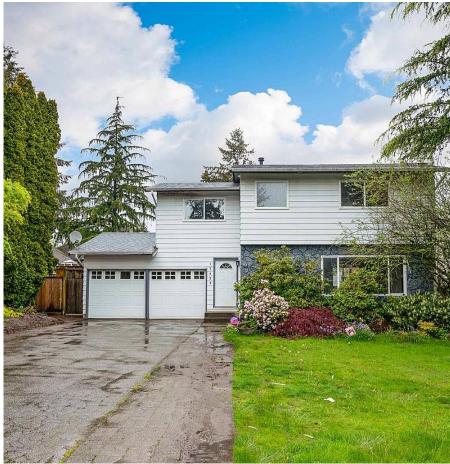

## 15423 Madrona Drive, Surrey

\$1,599,000

This 2-level 1574 sq ft single house in King George Corridor, sitting in a 7330 sq ft lot, was renovated in 2015. With the rear yard facing North and front facing South, this property is allowing abundant natural sunlight to flood in the property. This property is featured with white-themed kitchen, quartz counter-tops and stainless appliances. This lot is idea for either investing or build your very own dream house. School catchment: ECOLE JESSIE LEE ELEMENTARY & ECOLE EARL MARRIOTT

## **KEY INFORMATION**

MLS® R2687344 Residential Detached King George Corridor 3 Bedrooms 3 Bathrooms 1,574 SF 7,330 SF Lot

## FEATURES

Year Built: 1976 Listed By: LeHomes Realty Premier