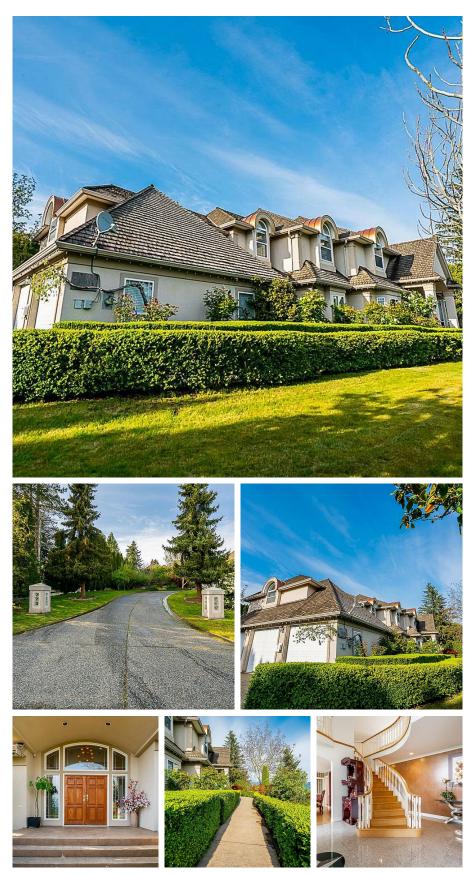

## 34991 Hamon Drive, Abbotsford

\$2,590,000

Set on a beautiful private hilltop of East Abbotsford, sits this iconic mansion. This gorgeous residence is situated on the rare level of a 24,742 sqft lot in prime real estate with abundant greenery, utmost privacy, city, and valley views. A custom built home boasting 7100 sqft, finished w/ premium quality materials granite & stucco exterior, granite countertops & fine fixtures. Sprawling 2 lvl featuring on the main, impressive foyer w/soaring 25' ceiling, open fam rm, nook & kit, which opens out to a terrace with stunning backyard. Offering 6 bdrms & 7 baths, full basement with separate entry. Triple garage. Gorgeous views of Mt. Baker and just minutes to the highway, schools, shopping and recreation. Plenty of Fruiting Trees in the backyard, Book your private viewing today!

## **KEY INFORMATION**

MLS® R2689670 Residential Detached Abbotsford East 6 Bedrooms 7 Bathrooms 7,110 SF 24,742 SF Lot

## FEATURES

Year Built: 1997 Views: . Listed By: Coldwell Banker Vantage Realty