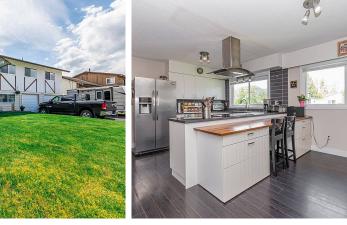

## 45446 Reece Avenue, Chilliwack

\$829,900

View this 4 bdrm 2 bath home to appreciate the renovations & modern interior feel! Very well kept with updates including; newer kitchen, counters & backsplash, 5 pc main bath, windows, doors, heat pump w/ Air Conditioning. Spacious open layout for a larger family. Bright interior w/ modern colors & finishing's, nice upgraded modern kitchen on Main Floor & Large Family room & Recroom on main to host friends & family. Fully finished basement w/ Recroom, 2 bdrms & bathroom is perfect place for your kids to hang out & enjoy. Double garage gives you room for cars & toys! Nice outdoor patio to enjoy in the summer & fully fenced yard with garden area. Located on low traffic street in a nice quiet/clean neighbourhood. Steps from McCammon Elementary School. Get inside this home to appreciate it!