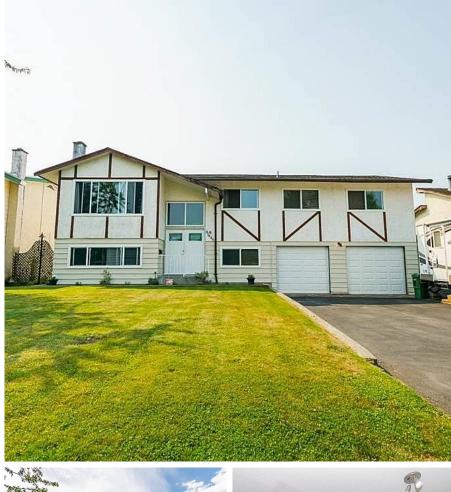

## 45446 Reece Avenue, Chilliwack

\$829,900

View this 4 bdrm 2 bath home to appreciate the renovations & modern interior feel! Very well kept with updates including; newer kitchen, counters & backsplash, 5 pc main bath, windows, doors, heat pump w/ Air Conditioning. Spacious open layout for a larger family. Bright interior w/ modern colors & finishing's, nice upgraded modern kitchen on Main Floor & Large Family room & Recroom on main to host friends & family. Fully finished basement w/ Recroom, 2 bdrms & bathroom is perfect place for your kids to hang out & enjoy. Double garage gives you room for cars & toys! Nice outdoor patio to enjoy in the summer & fully fenced yard with garden area. Located on low traffic street in a nice quiet/clean neighbourhood. Steps from McCammon Elementary School. Get inside this home to appreciate it!

## **KEY INFORMATION**

MLS® R2689066 Residential Detached Chilliwack 4 Bedrooms 2 Bathrooms 2,270 SF 6,300 SF Lot

## FEATURES

Year Built: 1976 Views: Mountains Listed By: RE/MAX Nyda Realty Inc.