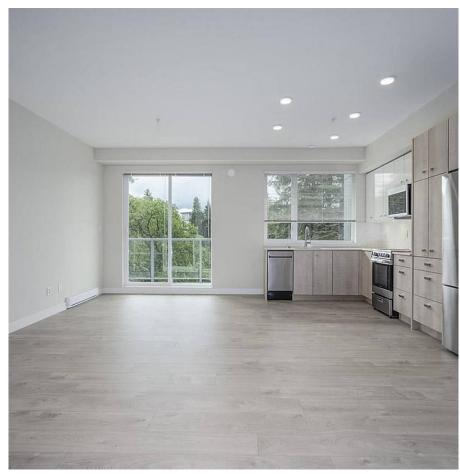

## 421 10838 Whalley Boulevard, Surrey

\$749,995

Main Floor: 933 sqft Total Living Space: 933 sq

HUGE 933 sqft and As good as New! Perfect for an investor as its currently tenanted for \$2400/month.This beautiful 2 bed and 2 full bath, CORNER unit is still in brand new condition without any flaws. 9' foot ceilings and big and bright with tons of natural light. It also has a nice gym and a party room with billiards and a full kitchen. 8 minute walk to the skytrain, grocery, restaurants, mall, school, university and the list goes on.

## **FEATURES**

Year Built: 2021 Views: Open Yard Listed By: Nationwide Realty Corp.