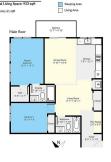

## 421 10838 Whalley Boulevard, Surrey

\$749,995

Main Floor: 933 sqft Total Living Space: 933 sq

HUGE 933 sqft and As good as New! Perfect for an investor as its currently tenanted for \$2400/month.This beautiful 2 bed and 2 full bath, CORNER unit is still in brand new condition without any flaws. 9' foot ceilings and big and bright with tons of natural light. It also has a nice gym and a party room with billiards and a full kitchen. 8 minute walk to the skytrain, grocery, restaurants, mall, school, university and the list goes on.

## **KEY INFORMATION**

MLS® R2689583 **Residential Attached** Bolivar Heights 2 Bedrooms 2 Bathrooms 933 SF \$344.28 Maintenance Fees