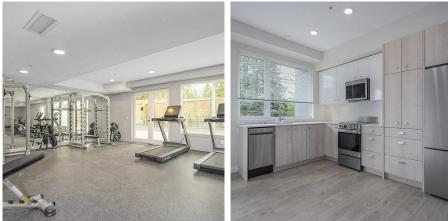

## 421 10838 Whalley Boulevard, Surrey

\$749,995

Main Floor: 933 sqft Total Living Space: 933 sq

HUGE 933 sqft and As good as New! Perfect for an investor as its currently tenanted for \$2400/month.This beautiful 2 bed and 2 full bath, CORNER unit is still in brand new condition without any flaws. 9' foot ceilings and big and bright with tons of natural light. It also has a nice gym and a party room with billiards and a full kitchen. 8 minute walk to the skytrain, grocery, restaurants, mall, school, university and the list goes on.