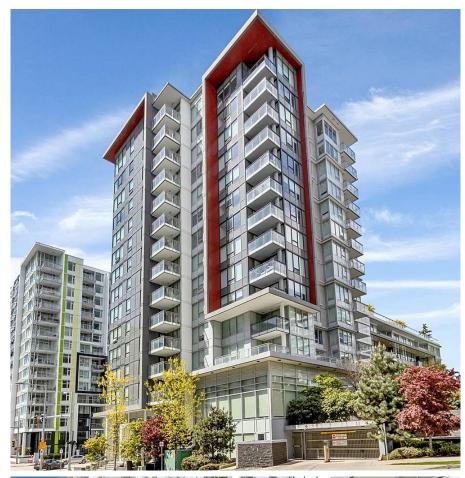

## 1803 8833 Hazelbridge Way, Richmond

\$998,880

Spectacular, bright and spacious 18th floor SUB-PENTHOUSE with views of water and mountains. SW facing CORNER unit. 2 bed + 2 full bath +den +2 balconies+2 parking+ storage. Concord Gardens, Richmond's most sought after LUXURY high rise. Central heating /cooling, stone counter tops, full size stainless steel appliances and wide plank laminate flooring throughout. Steps away from Aberdeen Mall, Continental Centre, Yaohan, restaurants, and the future Capstan Way Canada Line Station. Amenities: Gym, Yoga & Pilates room indoor swimming pool, sauna, hot tub, steam room, bowling alley, basketball/badminton court, karaoke, ping pong, billiards, golf simulator, theatre, mahjong room and 70,000 Sqft community park. Owner occupied since new and meticulously maintained.