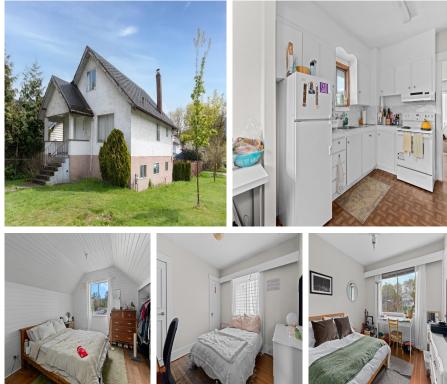

## 2004 E 12th Avenue, Vancouver

\$1,878,000

GREAT INVESTMENT and HOLDING PROPERTY with "RM-1 IN MULTIPLE DWELLING ZONING" AND GREAT MONTHLY INCOME! Completely flat corner lot right next to Trout Lake. 33'x122' corner lot! South facing & just a short walk to Commercial Drive, Skytrain, Safeway, Trout Lake, restaurants or a 10-minute drive to downtown. 3 large bedrooms on top 2 floors with 1 more downstairs, a 2nd kitchen & separate entrance. Simply an incredible investment opportunity with this amazing location. Don't miss out on your chance to own this property with loads of potential!

## FEATURES

Year Built: 1929 Listed By: Angell, Hasman & Associates Realty Ltd.