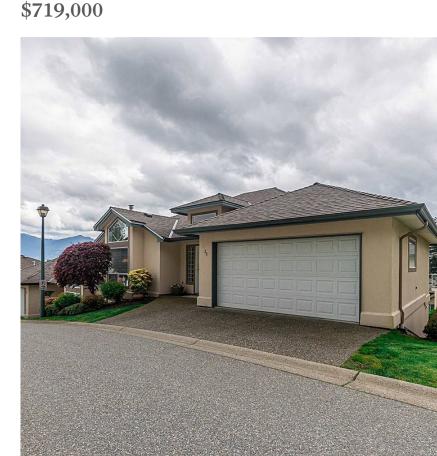

## 35 8590 Sunrise Drive, Chilliwack

Climb to new heights with this Chilliwack Mountain gem on south side boasting panoramic views! Elegant comfort in this spacious townhome offers lots of natural light amongst vaulted ceilings in living kitchen & family rooms. Kitchen island provides extra storage & centrality for casual gatherings or entertain on 40' deck directly off family room! Main bath has a walk in bathtub while primary ensuite impresses with glass surround walk in shower. All of the the above including laundry on one level providing for max accessibility right off 2 car garage. Think lofty living with its unique 12' ceilings on lower level (roughed in plumbing) potential work shop gym theatre office extra bedrooms / 2 sets of sliding doors open onto ground level green space with an additional 40' patio. New roof!

## FEATURES

Year Built: 2001 Views: Mountains & valley Listed By: RE/MAX Nyda Realty Inc.