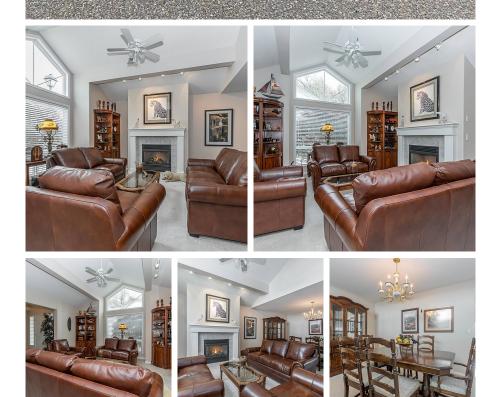

## 35 8590 Sunrise Drive, Chilliwack

Climb to new heights with this Chilliwack Mountain gem on south side boasting panoramic views! Elegant comfort in this spacious townhome offers lots of natural light amongst vaulted ceilings in living kitchen & family rooms. Kitchen island provides extra storage & centrality for casual gatherings or entertain on 40' deck directly off family room! Main bath has a walk in bathtub while primary ensuite impresses with glass surround walk in shower. All of the the above including laundry on one level providing for max accessibility right off 2 car garage. Think lofty living with its unique 12' ceilings on lower level (roughed in plumbing) potential work shop gym theatre office extra bedrooms / 2 sets of sliding doors open onto ground level green space with an additional 40' patio. New roof!