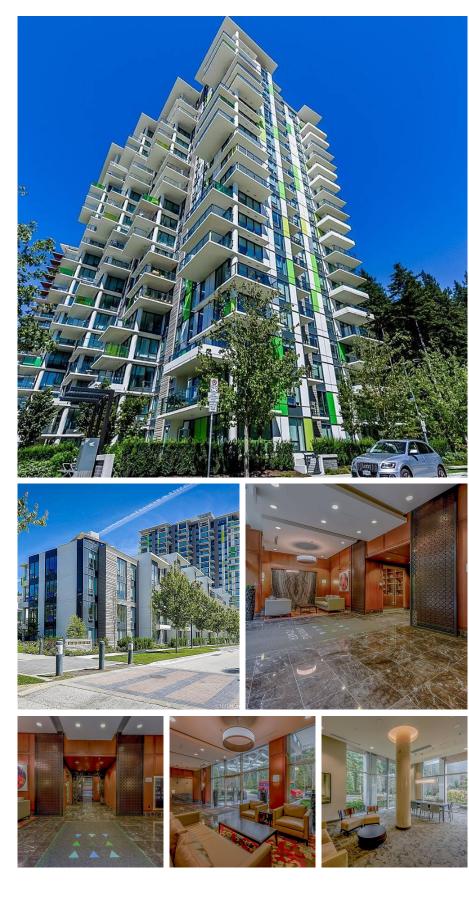

## 1210 3355 Binning Road, Vancouver

\$816,500

Binning Tower by the renowned Wall Group of Companies, nestled next to the Pacific Spirit Park within the vibrant community of Wesbrook at UBC. One spacious and very bright bedroom plus den with beautiful ocean view. The unit offers central air-conditioning/heating, sleek European gourmet kitchen with high quality designer brand name integrated appliances, premium quality hardwood flooring in living space, marble & quartz countertops, & large outdoor space. Good for investment and living in . Absolutely the finest living at UBC! Locker: P2-Room 07-#36 . Parking #142. Tenant occupied month to month . Showing on Saturday and Sunday only. Please allow 24 hour notice.

## FEATURES

Year Built: 2016 Views: Ocean view Listed By: Sunrich Realty