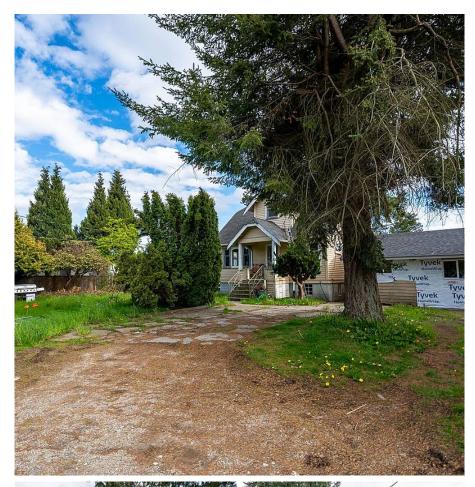

## 12128 96 Avenue, Surrey

\$1,799,900

DEVELOPMENT POTENTIAL!! Potential to build 3 story triplex or 3 row homes. Great holding property in a desirable neighbourhood in Surrey with good rental income. Development application submitted for the two neighbouring properties for 8 row homes! OCP calls for multi unit housing (triplex/ rowhomes). Great project for a savvy investor and builder looking for a turnkey profitable build. Don't miss this opportunity to build on 9906 sqft lot with back lane access, central location, close to public transit , LA Matheson Secondary & Kirkbride Elementary.

## **KEY INFORMATION**

MLS® R2689732 Residential Detached Queen Mary Park 3 Bedrooms 1 Bathroom 935 SF 9,906 SF Lot