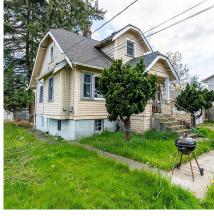

## 12128 96 Avenue, Surrey

\$1,799,900

DEVELOPMENT POTENTIAL!! Potential to build 3 story triplex or 3 row homes. Great holding property in a desirable neighbourhood in Surrey with good rental income. Development application submitted for the two neighbouring properties for 8 row homes! OCP calls for multi unit housing (triplex/ rowhomes). Great project for a savvy investor and builder looking for a turnkey profitable build. Don't miss this opportunity to build on 9906 sqft lot with back lane access, central location, close to public transit , LA Matheson Secondary & Kirkbride Elementary.

## **KEY INFORMATION**

MLS® R2689732 Residential Detached Queen Mary Park 3 Bedrooms 1 Bathroom 935 SF 9,906 SF Lot