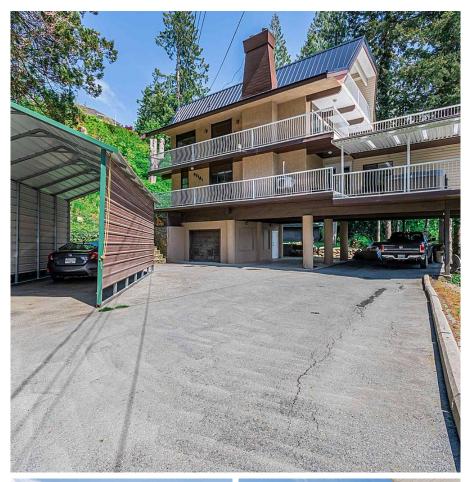

## 47181 Latimer Road, Chilliwack

\$1,299,900

One of a kind private property with unbelievable, gorgeous southern views w/ value to motivate buyers. It's worthwhile to watch the drone video & review the photos-this property provides arguably the best of view in town from the multiple, huge decks. The open, modern kitchen & enormous, top floor master suite both face the southern valley views. MANY recent improvements-metal roof w/ skylights & chimney in Spring 2022, & 4 mini-split heat pumps installed 2021 & 2022.Recent \$200k Latimer Road upgrade - the Fall 2022 atmospheric river weather didn't cause any issues with the road/property. If you're looking for something special & unique that isn't a typical subdivision home, view this property.