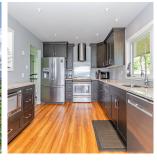

## 47181 Latimer Road, Chilliwack

\$1,299,900

One of a kind private property with unbelievable, gorgeous southern views w/ value to motivate buyers. It's worthwhile to watch the drone video & review the photos-this property provides arguably the best of view in town from the multiple, huge decks. The open, modern kitchen & enormous, top floor master suite both face the southern valley views. MANY recent improvements-metal roof w/ skylights & chimney in Spring 2022, & 4 mini-split heat pumps installed 2021 & 2022.Recent \$200k Latimer Road upgrade - the Fall 2022 atmospheric river weather didn't cause any issues with the road/property. If you're looking for something special & unique that isn't a typical subdivision home, view this property.