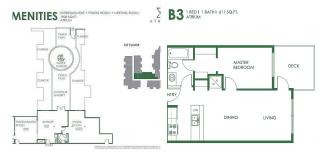

## **KEY INFORMATION**

MLS® R2689303

Residential Attached

Langley City

1 Bedroom

1 Bathroom

611 SF

\$0.00 Maintenance Fees