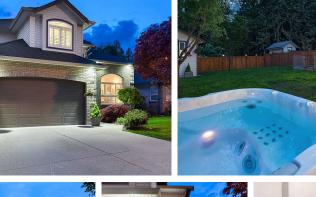

## 11357 238 Street, Maple Ridge

\$1,635,000

PARKSIDE PARADISE. Highlights of an IMMACULATE COTTONWOOD home.. GREENBELT. Sprawling 6135ft private+sunny West exposed yard oasis boasting lush forested backdrop for year round serenity! Storage shed. SPACE. Dramatic 3751ft home boasts flat entry main inc/vaulted ceilings, 2 spacious living areas, custom Chef's Kitchen w/new fridge+stove, open onto entertainer's sunset patio! Cozy+bright office. Above: 4 beds inc/DREAM master+spa ensuite/ walk-in. PRIDE. Absolutely spotless+quality upgrades in every inch! Newer roof, furnace, A/C! Gas line to BBQ up+down. Hot tub. Crown moulding. Designer paint. MOVE IN+ENJOY! BSMT. Bright walkout w/spacious living+separate patio, 2 beds! Room for the whole family! LOCATION. Commuter access via Kanaka, minutes to shopping+schools!