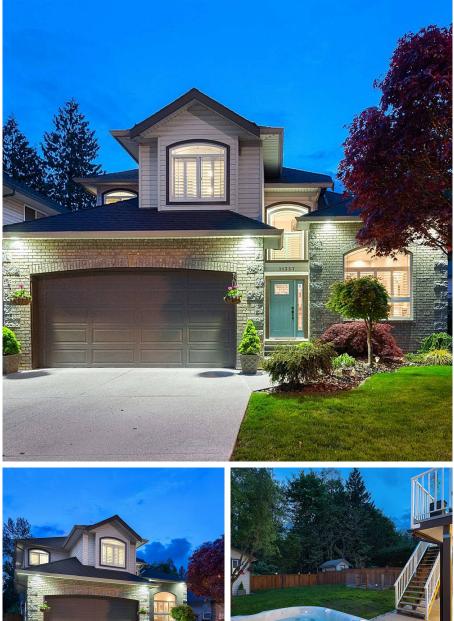

## 11357 238 Street, Maple Ridge

\$1,635,000

PARKSIDE PARADISE. Highlights of an IMMACULATE COTTONWOOD home.. GREENBELT. Sprawling 6135ft private+sunny West exposed yard oasis boasting lush forested backdrop for year round serenity! Storage shed. SPACE. Dramatic 3751ft home boasts flat entry main inc/vaulted ceilings, 2 spacious living areas, custom Chef's Kitchen w/new fridge+stove, open onto entertainer's sunset patio! Cozy+bright office. Above: 4 beds inc/DREAM master+spa ensuite/ walk-in. PRIDE. Absolutely spotless+quality upgrades in every inch! Newer roof, furnace, A/C! Gas line to BBQ up+down. Hot tub. Crown moulding. Designer paint. MOVE IN+ENJOY! BSMT. Bright walkout w/spacious living+separate patio, 2 beds! Room for the whole family! LOCATION. Commuter access via Kanaka, minutes to shopping+schools!

## **FEATURES**

Year Built: 1998 Views: SUNNY+WESTERLY+FOREST Listed By: Keller Williams Elite Realty