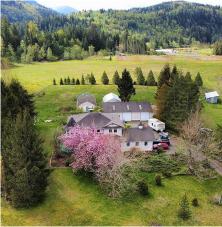

## 290 Colter Road, Columbia Valley

\$4,300,000

The 42.3 acre of large flat land is a true paradise in Columbia Valley with absolute privacy & beauty, close to Cultus Lake & US border, surrounded by emerald forest, splendid mountain & valley view from the 3000 sqft custom built 4 bdrm & 3 bath home. Attached double garage,30"X52' detached shop & a storage shed there for your toys or operation equipment. Great investment potential for your holding or farming of nursery, vegetable, blueberry /raspberry, cattle/sheep/horse or bring your idea.