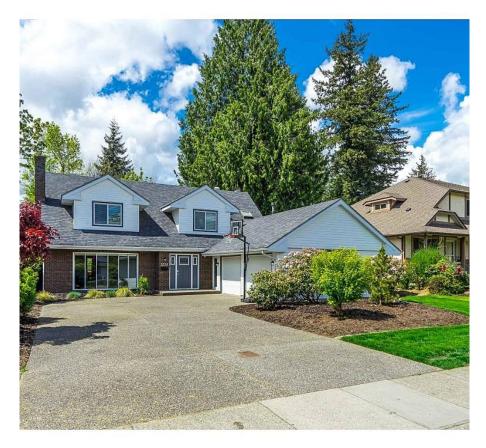

## 2233 Taylor Way, Abbotsford

\$1,485,000

DEVELOPMENT POTENTIAL or just enjoy living in a WELL MAINTAINED Classic Cape Cod Style home on a rare HUGE OVER 10,000 Sq Ft LOT, tucked away on a quiet, no through crescent in Central Abbotsford. This property falls in the OCP Urban 3-Infill designation and has support to be rezoned to RS7 permitting subdividing or to RS4-i permitting duplexes. Check with City of Abbotsford for specifics and guidelines. The 5 bdrm home itself has a great floorplan and has been lovingly looked after over the years. Some updates are Front Dr, Garage Doors, Kitchen Counters, Backsplash, Flooring, Windows, High Quality Blinds and Ensuite Fixtures. Beautifully landscaped backyard with huge patio, garden shed and sun room. Driveway has room for lots of vehicles & RVs.

## **KEY INFORMATION**

MLS® R2689395

Residential Detached

Central Abbotsford

5 Bedrooms

3 Bathrooms

2,565 SF

10,153 SF Lot