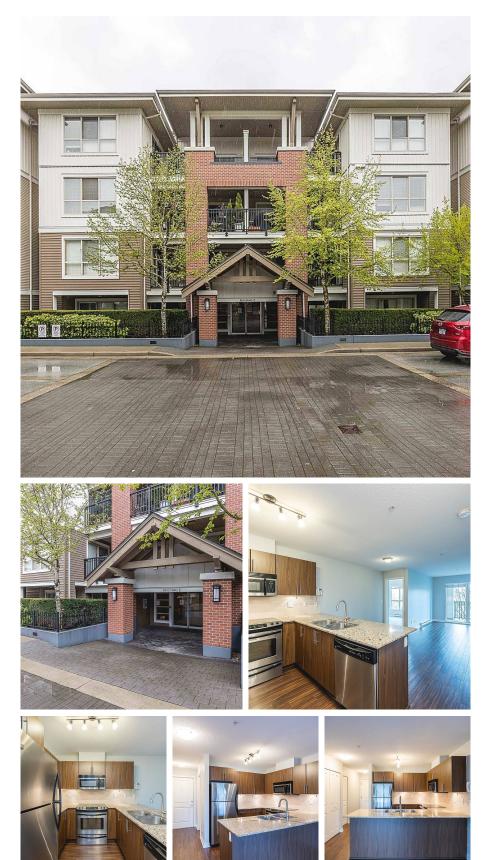

## E305 8929 202 Street, Langley

\$559,900

This 2 bed, 2 bth home in The Grove, offers beautiful mountain views, with an 868 sq ft thoughtfully laid out floor plan! Can we talk about the location? Absolutely EVERYTHING is right outside your door including shopping, restaurants, quick freeway access, parks, recreation and more! Freshly painted & offering an open concept, the kitchen includes a breakfast bar, granite, S/S appliances and leads to the dining area and living room w/ fireplace. The 2 well sized bdrms are on opposite sides, w/ master boasting a walk in closet, and 4 pc ensuite. There is an additional 3 pc main bath and in suite laundry. 1 parking, 1 storage , 2 pets and rentals allowed! Building E is the quietest location in the whole complex. Call today to view!

## FEATURES

Year Built: 2008 Views: Mountain Listed By: RE/MAX Treeland Realty