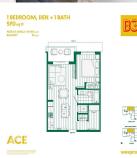

## 404 1680 E 12th Avenue, Vancouver

\$739,900

Welcome to ACE, a collection of 61 homes coming to the corner of Commercial Drive and East 12th Avenue, steps to restaurants, the sky train and all that "The Drive" has to offer. Located on the fourth floor, this spacious B3 floorplan features one bedroom, one bathroom and a den/office space. The well-designed interiors offer extraheight ceilings at 8'8 to increase the feeling of light and space. The homes at ACE are a 6-minute walk to the Commercial Broadway skytrain line and offer easy access to downtown and the tri-cities. To learn more about this exciting new community book an appointment on our website now https://wesgroup.ca/ace/

## **KEY INFORMATION**

MLS® R2689242 Residential Attached Grandview Woodland

1 Bedroom

1 Bathroom

570 SF

\$304.10 Maintenance Fees