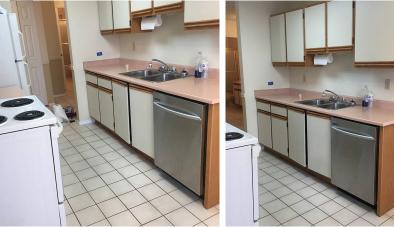

## 27 20799 119 Avenue, Maple Ridge

\$420,000

Location! Location!!, Welcome home to this quiet complex of limited units, close to everything, shopping, Restaurants, Transportation and easy access to Golden Ear Bridge. Meadow Ridge Estates is adult oriented 45+ age restrictions, very well run complex and was updated 8 years ago with windows, roof, resurface decks and lot pavement. This upper unit offers 2 bedrooms, insuite storage room, sundeck off the back bedroom and a covered sundeck off the dining area great for BBQ, spacious living area, covered parking, visitor parking, clubhouse and work shop, pet friendly (cat or small dog), quick possession possible available.