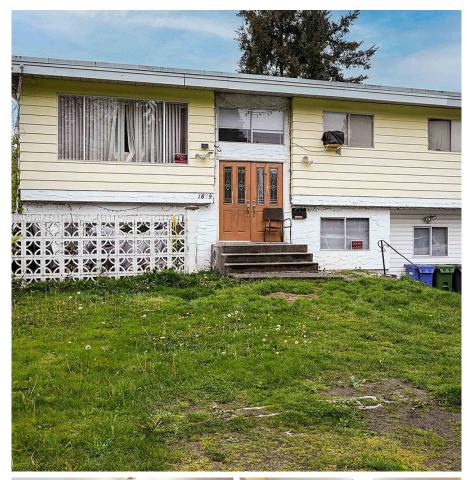

## 1879 Westbury Avenue, Abbotsford

\$1,199,000

Your first home and/or an INVESTMENT OPPORTUNITY! 2172 sqft - 2-storey home in Central Abbotsford sitting on a 6,760 sqft lot. Located close to the hospital, shopping, parks, recreation, dining & HWY1 access. Main level offers 3 good sized bedrooms and a 4-piece bathroom with an enclosed tub/shower, double sinks & under-cabinetry storage. Upstairs kitchen has stacked laundry for convenience. 2-bedrooms downstairs with 3-piece bathroom, private laundry and separate entrance. Large kitchen below with white cabinets & appliances. Large 2-tiered sundeck leading into the very spacious, fenced backyard.