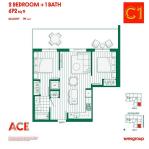

## 507 1680 E 12th Avenue, Vancouver

\$899,900

Welcome to ACE, a collection of 61 homes coming to the corner of Commercial Drive and East 12th Avenue, steps to restaurants, the sky train and all that The Drive has to offer. This two-bedroom, one bathroom home, offers east facing views, with over 190sqft of outdoor space. This home is located on the fifth floor and is an end unit featuring extra privacy and space. The welldesigned interiors offer extra-height ceilings at 8 8 to increase the feeling of light and space. The homes at ACE are a 6-minute walk to the Commercial Broadway skytrain line and offer easy access to downtown and the tri-cities. To learn more about this exciting new community book an appointment on our website now https:// wesgroup.ca/ace/ ACE by Wesgroup we see potential.

## **KEY INFORMATION**

MLS® R2689256

Residential Attached

Grandview Woodland

2 Bedrooms

1 Bathroom

672 SF

\$389.76 Maintenance Fees