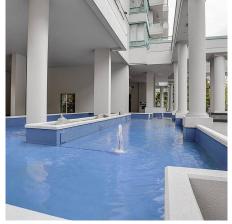

## 7b 6128 Patterson Avenue, Burnaby

\$839,000

Rare available, facing Central Park, centrally located, close to all amenities, that city can offer. Large 2BDR - 2BTH NW facing unit at the Grand Central Park Place. Nicely renovated with the new kitchen, laminated floor, SS appliances, light fixtures and more.9" ceilings, practical layout with the access to a large covered balcony overlooking Central Park. 2 parking, storage locker. Gas fireplace(gas and hot water included in the monthly fee). Great amenities include private tennis court, caretaker, indoor pool, hot tub, sauna, gym, library. Walking distance to the Metrotown shopping, Sky Train station, restaurants ets. Showing Friday 4-6, Saturday 1-4, by appointment.