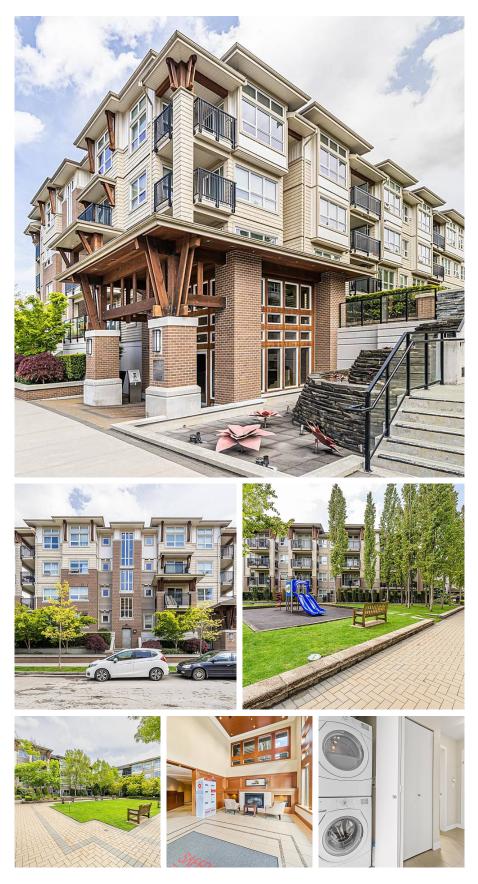

## 419 6800 Eckersley Road, Richmond

\$599,000

The quality homes at Saffron were proudly developed by Ledingham McAllister in 2012. Top floor condo unit with flex, South facing and quiet with a nice courtyard view. Huge master bedroom with reading area. stainless steel appliances. Steps to the park and kids playground and walking distance to Cook Elementry school, Skytrain, Richmond center grocery stores, banks, and more.

## FEATURES

Year Built: 2012 Views: GARDEN Listed By: Pacific Evergreen Realty Ltd.