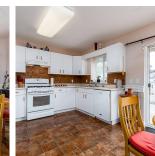

## 5673 Remington Crescent, Chilliwack

\$1,025,000

5673 Remington Crescent Sards

First time offered for sale! Beautiful family home set in a quiet neighborhood of Sardis! Basement entry home features 4 bedrooms + den/5th bedroom. This wonderful home is close to all levels of schools. It offers a corner lot, fully fenced yard, irrigation system in the front yard, 2'X6' construction, large deck, storage shed and DBL car garage. Back yard has a second driveway with a huge space for RV parking. Downstairs has separate entry with 2nd kitchen and 1 bedroom suite. Walk to many amenities such as drug store, grocery and restaurants. This home is near Garrison Crossing, Vedder River and Cultus Lake. Don't forget the view of Mount Cheam from your living area!