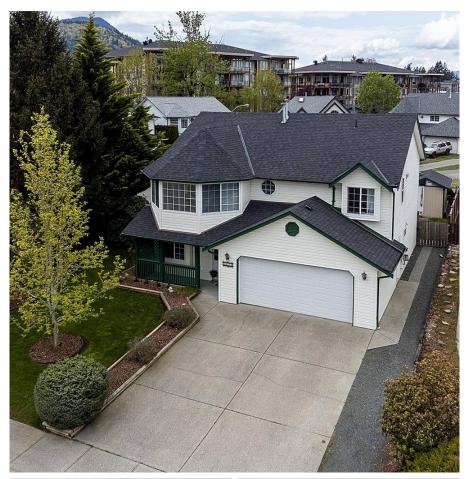

## 5673 Remington Crescent, Chilliwack

\$1,025,000

5673 Remington Crescent Sards

First time offered for sale! Beautiful family home set in a quiet neighborhood of Sardis! Basement entry home features 4 bedrooms + den/5th bedroom. This wonderful home is close to all levels of schools. It offers a corner lot, fully fenced yard, irrigation system in the front yard, 2'X6' construction, large deck, storage shed and DBL car garage. Back yard has a second driveway with a huge space for RV parking. Downstairs has separate entry with 2nd kitchen and 1 bedroom suite. Walk to many amenities such as drug store, grocery and restaurants. This home is near Garrison Crossing, Vedder River and Cultus Lake. Don't forget the view of Mount Cheam from your living area!

## FEATURES

Year Built: 1995 Views: Mountains Listed By: HomeLife Advantage Realty Ltd