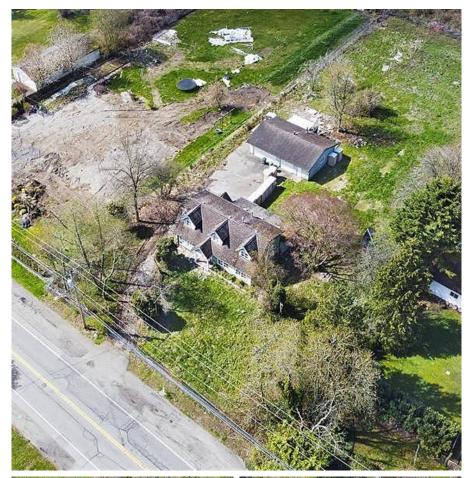

## **5727 128 Street, Surrey**

\$3,599,999

This is your chance to build the home of your dreams in one of the most sought-after neighbourhoods of PANORAMA RIDGE. This 1 acre lot offers plenty of room to create something truly special. The location can't be beat - this is prime real estate. And if you need help with the design or want some ideas, we have renderings and plans available for a 8500+ sq.f.t luxury home that will give you a good starting point. Over \$40,000 spent on plans and surveying. So bring your ideas and let's make this dream home a reality.

## **KEY INFORMATION**

MLS® R2690274
Residential Detached
Panorama Ridge
3 Bedrooms

2 Bathrooms

2,280 SF

43,648 SF Lot