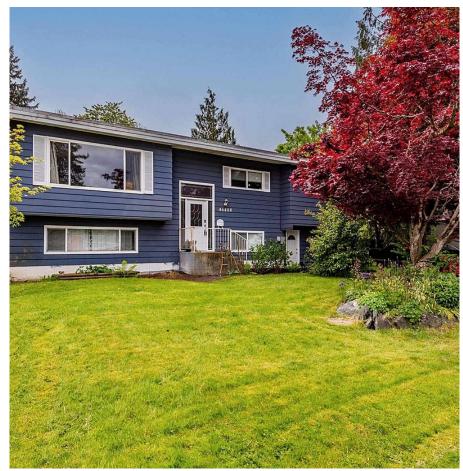

## 46408 Topley Avenue, Chilliwack

\$949,900

Welcome to this beautiful family home in the highly sought after neighbourhood of Fairfield Island! This 4 bedroom/2 bathroom home is close to parks (right in your backyard!), schools, shopping, District 1881 & more! Great, family friendly layout with 3 bedrooms up, built in cabinets surrounding the cozy gas fireplace and beautifully updated kitchen featuring white cabinetry, stainless steel appliances & stunning tile backsplash with access to the covered deck space, perfect for year round use! Downstairs there is a spacious rec room, 4th bedroom & workshop space that opens up to your backyard oasis with plenty of room for a garden and Guinet Park right behind you! Oversized driveway with room for RV parking. Other updates over the years include windows, flooring, HWT & roof.