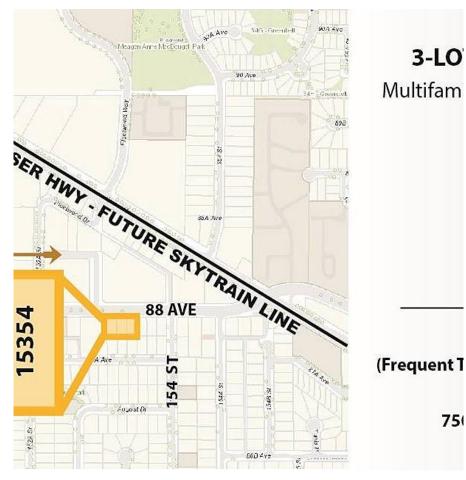

## 15334 88 Avenue, Surrey

\$2,390,000

3-LO Multifam

In the close proximity to the intersection of Fraser Hwy and 88 Ave, this rarely available 3-lot consolidated parcel is located within the Stage 1 Fleetwood NCP of the City of Surrey, currently designated for Low-rise residential development. This site is about 250 meters from 152 Street to the West and about 700 meters from the proposed Skytrain station at 152 st + Fraser Hwy, offering a 21,627-square feet gross site area with perfect exposure along 88th Ave.. located right within the Frequent Transit Development Area. Contact LR for more details.