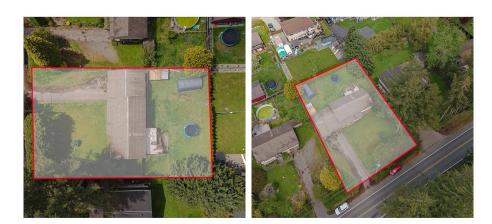

## 20073 42 Avenue, Langley

\$1,649,000

EXCELLENT opportunity to own this basement entry home for full time living or as a INVESTMENT/ high income generating property in a very good area of brookswood langley. Featuring 3 bedroom upstairs and 2 bedroom suite with seperate entrance. Massive lot size of almost 14000sqft with 94ft front. Close to all the amenities, schools, parks ..this is a great holding property while generating high income. Lots of future potential & room to put another suite as well. Bring your ideas here. Book your appointment now!!!!

## **KEY INFORMATION**

MLS® R2688835 Residential Detached Brookswood 5 Bedrooms 2 Bathrooms 2,184 SF 13,890 SF Lot