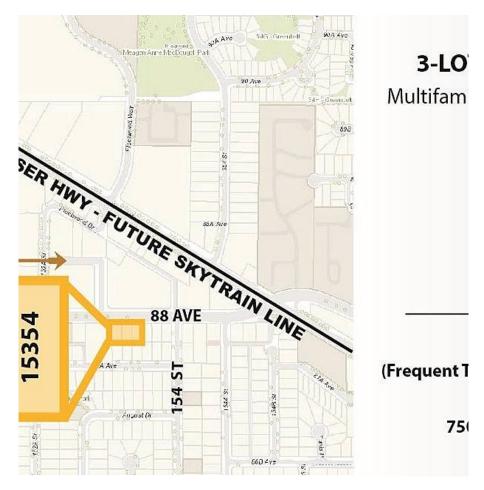

## 15354 88 Avenue, Surrey

\$2,390,000

In the close proximity to the intersection of Fraser Hwy and 88 Ave, this rarely available 3-lot consolidated parcel is located within the Stage 1 Fleetwood NCP of the City of Surrey, currently designated for Low-rise residential development. This site is about 250 meters from 152 Street to the West and about 700 meters from the proposed Skytrain station at 152 st + Fraser Hwy, offering a 21,627-square feet gross site area with perfect exposure along 88th Ave.. located right within the Frequent Transit Development Area. Contact LR for more details.