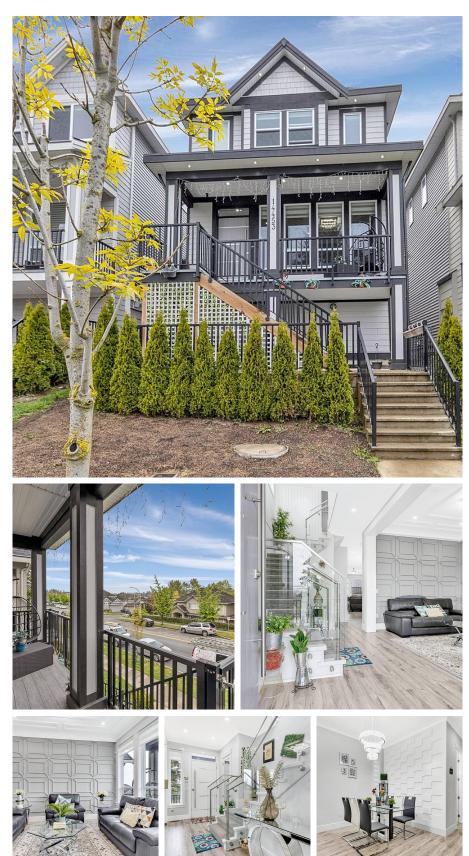

## 14453 68 Avenue, Surrey

\$1,788,000

### BEAUTIFUL SPACIOUS HOME IN HEART OF SURREY. Custom built home with THEATER ROOM, Air conditioning and much more, 10' ceiling on main. 4 Bdrms, 2 full baths above. Spice kitchen, high end acrylic cabinets, Quartz counter tops. SS appliances, electric cook top, Modern plumbing/lighting fixtures. Main Kitchen & master bedroom open to large decks for beautiful view. Carpeted staircase with puck lights. Glass railings, 2 bdrms unauthorized suite. Close to schools, transit, shopping.

#### **KEY INFORMATION**

MLS® R2690504 Residential Detached East Newton 6 Bedrooms 5 Bathrooms 3,120 SF 3,948 SF Lot

#### FEATURES

Year Built: 2019 Listed By: Sutton Group-Alliance R.E.S.