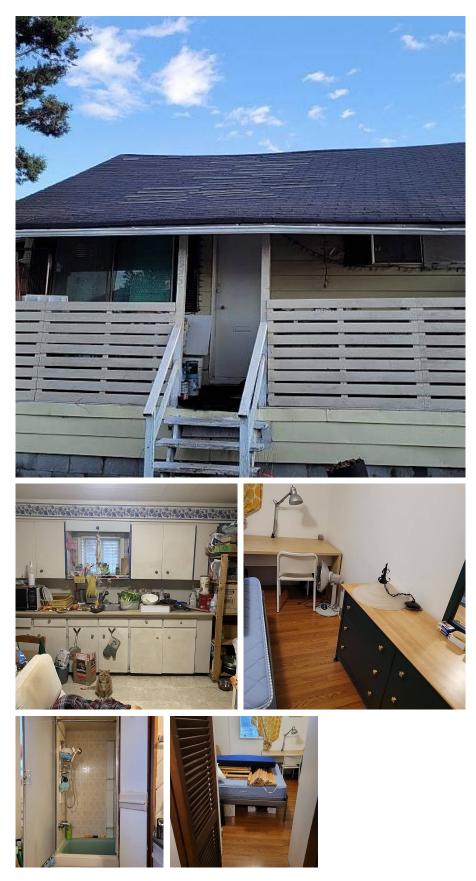

## 12695 113b Avenue, Surrey

\$999,000

Future Surrey Centre & Whalley. 5 minutes access to new sport & ice complex, Skytrain stations, shopping surrey central mall, Walmart, T&T, safeon-food..., Library & schools, recreation community Centre nearby with bridgeview water park, quiet & convenience; owner keep good maintenances on high efficiency & powerful furnace, roof, brand new water heater tank, new window, updated kitchen & bathroom, laminate floor. Call for your private showing today!

## **KEY INFORMATION**

MLS® R2690568 Residential Detached Bridgeview 3 Bedrooms 1 Bathroom 867 SF 5,002 SF Lot

## FEATURES

Year Built: 1950 Listed By: Magsen Realty Inc.