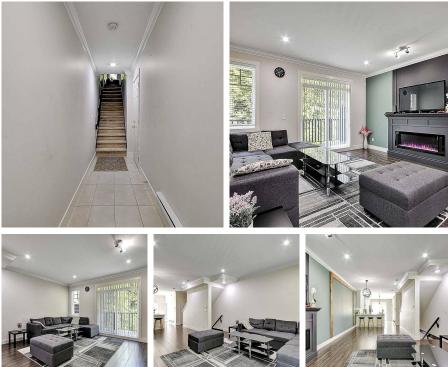

## 128 13898 64 Avenue, Surrey

\$989,999

4 bedroom and 4 bathroom townhouse in Panorama West Coast! This excellently crafted town home is located in the desirable area of Sullivan Station. Modern and cool home with a convenient main floor powder room, crown moulding baseboard throughout, and large windows for MAXIMUM DAYLIGHT. In the kitchen we have quartz countertops, Premium stainless steel appliances including garburator, Maple Shaker cabinets with modern drawer pulls. On the upper floor a large Master Bedroom with ensuite and 2 other large rooms PLUS downstairs features a good size bedroom with 3 piece bathroom! This home features a fully landscaped yard with fencing. Open house Sunday, May 29th, 2-4pm