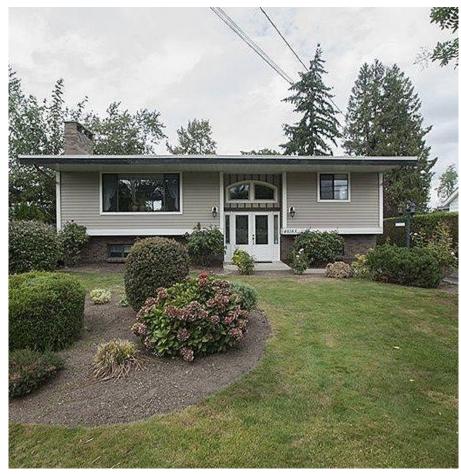

## 48183 Yale Road, Chilliwack

\$799,000

Welcome to The prime location of East Chilliwack! Wonderful family home on .22 acre lot with access to Hope river just in the back yard! Right across the road from a great Elementary school. Close to town yet out in the country! This property offers plenty of parking space both In front and behind the home. 4 bedroom, 2.5 bathroom, plenty of room for your family. This home has everything you would ever want or need from a Large hot water tank and air conditioning and covered deck! Perfect for first home buyers or investors. Quick possession possible and Easy to show - Call now to book a showing! MLS# R2688769

## **KEY INFORMATION**

MLS® R2688769

Residential Detached

Chilliwack

4 Bedrooms

3 Bathrooms

2,291 SF

9,580 SF Lot

## **FEATURES**

Year Built: 1979

Views: mountain

Listed By: HomeLife Advantage Realty Ltd