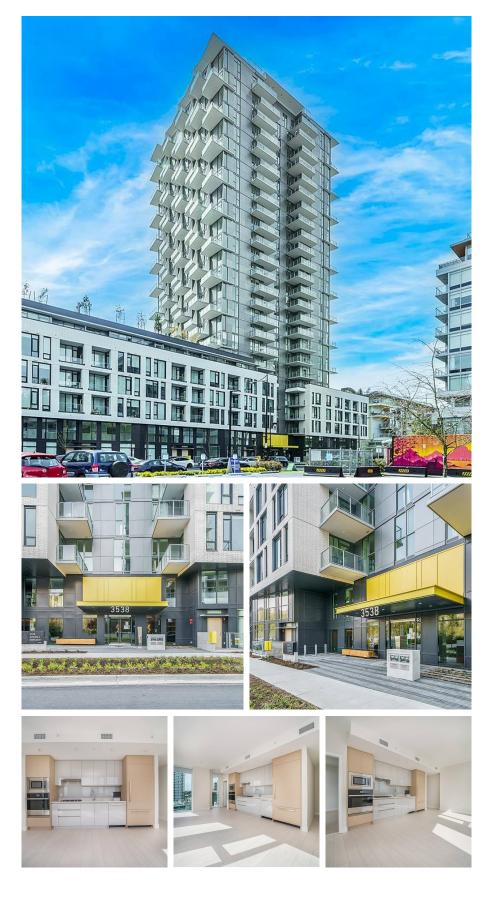

## 1207 3538 Sawmill Crescent, Vancouver

\$848,000

Vancouver's last waterfront community! Wesgroup's Avalon Park 3 in the River District-Brand new and never lived in! Stunning brand new gorgeous 2 bed, 2 bath plus spacious den/office. Equipped with premium appliances - fully integrated fridge & dishwasher, gas range, wall oven, built in microwave with upgraded interior finishes. Open floor-plan with lofty 9'4 ceilings in the living room! Enjoy the comfort of Air- Cooling & Nu-Heat bathroom floor. Super quiet concrete building! Daytime Concierge for your security & packages! Resort living with access to over 10,000 SF of podium rooftop space with pool, hot tub, BBQ, indoor entertainment lounge with kitchen. Enjoy the riverfront walking and cycle paths. Steps to Save-On, Starbucks, Shopper's.

## **KEY INFORMATION**

MLS® R2690759 Residential Attached South Marine 2 Bedrooms 2 Bathrooms 840 SF \$430.80 Maintenance Fees

## FEATURES

Year Built: 2022 Views: FRASER RIVER AND MOUNTAIN Listed By: Unilife Realty Inc.