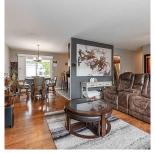

## 45298 Lenora Crescent, Chilliwack

\$854,900

Perfect Rancher Home in Fabulous Neighborhood! Looking to downsize and not ready for the strata life or are you starting out? This is a great option! This 1120sqft 2 BED 1 Bath home may just be the one! Completely updated easy to just move in. Laminate flooring, New kitchen, SS appliances incl. Fisher Paykel Fridge. New Washer & Dryer, Tons of storage in oversized single garage, storage room and 4' dry crawl space. Roof 1 year old, Central AC, Huge Driveway easy to park 40' RV. Private back yard with covered deck, storage shed and fully fenced. Located walking mins to the Hospital. New Art Center, pool, Ice Rink and Many Parks! Easy Freeway access, Come see for yourself!