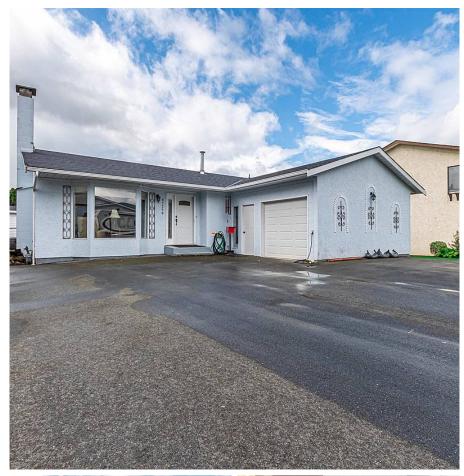

## 45298 Lenora Crescent, Chilliwack

\$854,900

Perfect Rancher Home in Fabulous Neighborhood! Looking to downsize and not ready for the strata life or are you starting out? This is a great option! This 1120sqft 2 BED 1 Bath home may just be the one! Completely updated easy to just move in. Laminate flooring, New kitchen, SS appliances incl. Fisher Paykel Fridge. New Washer & Dryer, Tons of storage in oversized single garage, storage room and 4' dry crawl space. Roof 1 year old, Central AC, Huge Driveway easy to park 40' RV. Private back yard with covered deck, storage shed and fully fenced. Located walking mins to the Hospital. New Art Center, pool, Ice Rink and Many Parks! Easy Freeway access, Come see for yourself!