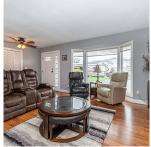

## 45298 Lenora Crescent, Chilliwack

\$854,900

Perfect Rancher Home in Fabulous Neighborhood! Looking to downsize and not ready for the strata life or are you starting out? This is a great option! This 1120sqft 2 BED 1 Bath home may just be the one! Completely updated easy to just move in. Laminate flooring, New kitchen, SS appliances incl. Fisher Paykel Fridge. New Washer & Dryer, Tons of storage in oversized single garage, storage room and 4' dry crawl space. Roof 1 year old, Central AC, Huge Driveway easy to park 40' RV. Private back yard with covered deck, storage shed and fully fenced. Located walking mins to the Hospital. New Art Center, pool, Ice Rink and Many Parks! Easy Freeway access, Come see for yourself!