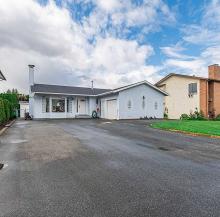

## 45298 Lenora Crescent, Chilliwack

\$854,900

Perfect Rancher Home in Fabulous Neighborhood! Looking to downsize and not ready for the strata life or are you starting out? This is a great option! This 1120sqft 2 BED 1 Bath home may just be the one! Completely updated easy to just move in. Laminate flooring, New kitchen, SS appliances incl. Fisher Paykel Fridge. New Washer & Dryer, Tons of storage in oversized single garage, storage room and 4' dry crawl space. Roof 1 year old, Central AC, Huge Driveway easy to park 40' RV. Private back yard with covered deck, storage shed and fully fenced. Located walking mins to the Hospital. New Art Center, pool, Ice Rink and Many Parks! Easy Freeway access, Come see for yourself!