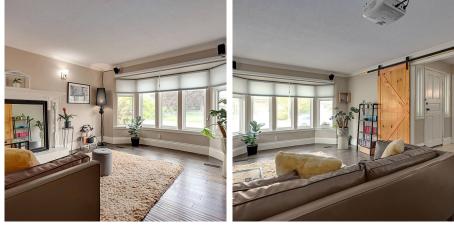

## 19684 S Wildwood Crescent, Pitt Meadows

\$1,799,900

This amazing renovated 2-storey Victorian style home with 4 bedrooms plus a turret room upstairs with hardwood floors on main plus a gourmet kitchen with granite countertops and heated porcelain floors. Recent updates includes new air conditioner, new landscaping, new windows, new roof, and new furnace/heat pump. Spacious hallway with entertainment size dinning room and separate living room and 2nd family room plus a bedroom on the main floor. Large sundecks with a backyard pavilion. Bonus: Lots of storage with 5' crawl space under the house. Close to parks, recreation facilities, schools, transit & shopping.