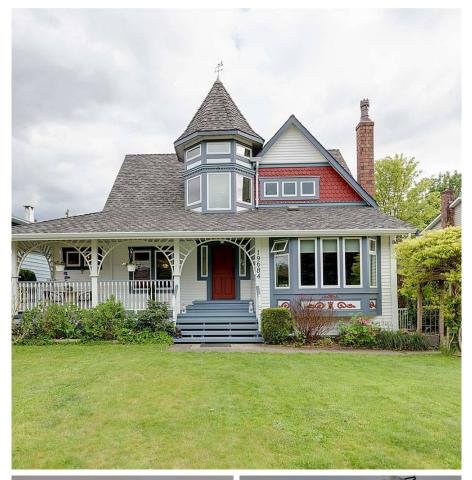

## 19684 S Wildwood Crescent, Pitt Meadows

\$1,799,900

This amazing renovated 2-storey Victorian style home with 4 bedrooms plus a turret room upstairs with hardwood floors on main plus a gourmet kitchen with granite countertops and heated porcelain floors. Recent updates includes new air conditioner, new landscaping, new windows, new roof, and new furnace/heat pump. Spacious hallway with entertainment size dinning room and separate living room and 2nd family room plus a bedroom on the main floor. Large sundecks with a backyard pavilion. Bonus: Lots of storage with 5' crawl space under the house. Close to parks, recreation facilities, schools, transit & shopping.