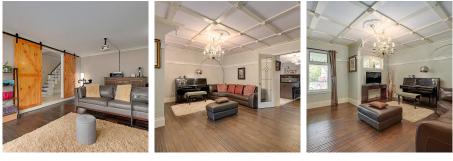

## 19684 S Wildwood Crescent, Pitt Meadows

\$1,799,900

This amazing renovated 2-storey Victorian style home with 4 bedrooms plus a turret room upstairs with hardwood floors on main plus a gourmet kitchen with granite countertops and heated porcelain floors. Recent updates includes new air conditioner, new landscaping, new windows, new roof, and new furnace/heat pump. Spacious hallway with entertainment size dinning room and separate living room and 2nd family room plus a bedroom on the main floor. Large sundecks with a backyard pavilion. Bonus: Lots of storage with 5' crawl space under the house. Close to parks, recreation facilities, schools, transit & shopping.