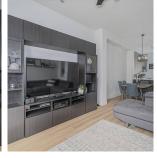

## 45 2838 Livingstone Avenue, Abbotsford

\$756,500

Welcome home to Gardner by Mosaic. Like new & amazing, 2 nice size BDRMS & a den, 3 washrooms, families & pets welcome. Open main floor plan with lots of windows, upgraded kitchen with lots of cabinets & upgraded quartz countertops. Spacious dining/eating & living room areas. Oversized Master BDRM. Nice size BBQ sundeck, single enclosed garage & driveway parking. Great commuter's location & very close to major shopping, schools & walking trails. Rentals allowed so investors take note!