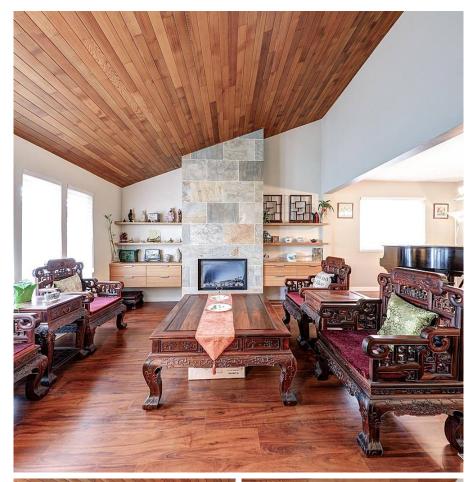

## 10371 Hollymount Drive, Richmond

\$1,798,000

Meticulously well-maintained family home in the quiet neighbourhood of Holly Park area in Steveston. The house receives lots of natural light and sunshine, especially in the family room area, which opens to the beautiful patio and private fully fenced backyard. The house features many updates over years, including kitchen cabinets and appliances, bathrooms, gas fireplace, furnace, inground sprinkler etc. Walking to school and playgrounds within 5 minutes. McKinney Elementary and Steveston-London Secondary catchment. Close to shops, transit, bike lane, and Steveston Village. Quality home and ready to move in. Must see!