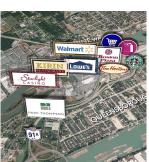

## 60 4300 Thompson Road, Richmond

\$1,060,000

south facing unit located in the unique East Richmond. Great and functional layout. Modern finishing and good workmanship. 9" ceiling heights. thoughtfully designed kitchen with SS appliances and custom flat panel soft close cabinetry. Good size deck on both side of the units. Steps away from Hamilton Community Centre, School, public parks. 5 minutes from Queensborough Landing, Walmart, Lowes and more. Close to Bus Stop #410, 7 minutes bus ride to skytrain Station. 15 minutes to Richmond City Centre. To be completed summer of 2022. **KEY INFORMATION** MLS® R2691290 Residential Attached