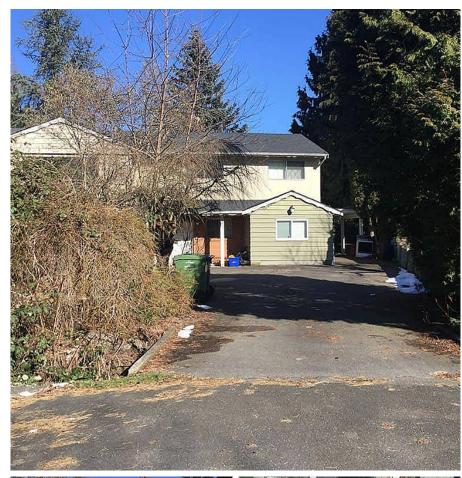

## 8915 Cook Crescent, Richmond

\$4,690,000

Developers Alert! Potential land assembly for multifamily development. City allows max 3.0 FAR density housing. Link: https:// www.richmond.ca/agendafiles/
Open\_Planning\_6-21-2022.pdf. Huge 11725 sq.ft. corner lot. Central location close to Skytrain,
Richmond Centre Mall, Walmart & schools. Value mainly in land. Please DO NOT walk on property without permission.