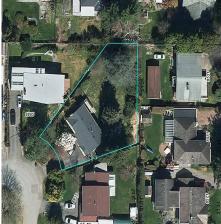

## 8915 Cook Crescent, Richmond

\$4,690,000

Developers Alert! Potential land assembly for multifamily development. City allows max 3.0 FAR density housing. Link: https:// www.richmond.ca/agendafiles/
Open\_Planning\_6-21-2022.pdf. Huge 11725 sq.ft. corner lot. Central location close to Skytrain,
Richmond Centre Mall, Walmart & schools. Value mainly in land. Please DO NOT walk on property without permission.