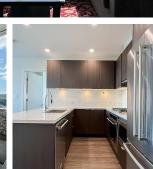

## 2306 530 Whiting Way, Coquitlam

\$1,122,000

Location Location Location! View View View! It is rare to find here at Brookmere by Onni, located in the Lougheed Mall area, steps to Lougheed Skytrain Station. Unobstructed southeast view to Fraser River, Golf Course, Mount Baker, and City. Wrap around balcony about 210 SF. Functional layout without any waste in space. Very convenient with lots of restaurants and supermarkets (Korean, Chinese and Western). Coquitlam College is just downstairs. 10 mins drive to SFU. Heated floor in the master bedroom bathroom. 1 parking, 1 locker, and 1 separate bike storage. Amenities include a Guest Suite, Gym, Movie theatre, Meeting room, Pool table, and Recreation Room. Open house, Sunday June 26, 2:00-4:00 PM