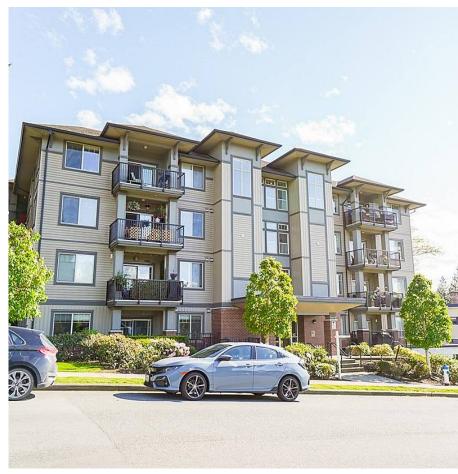

## 403 33898 Pine Street, Abbotsford

\$435,900

Top floor unit with high vaulted ceilings, TWO parking spots and private Storage Locker in the coveted Gallantree Building! Your new home has a bright, open concept feel, lots of natural light and features granite countertops and stainless steel appliances. Enjoy the sunshine and a drink on your large balcony overlooking the neighboring field and park! All sized dogs are welcome at the Gallantree, so bring your furry friends! Great location close to public transit, schools, recreation and just a short walk to the new and improved trendy Downtown Abby core where you'll find great little stores, friendly bakeries and cozy coffee shops!